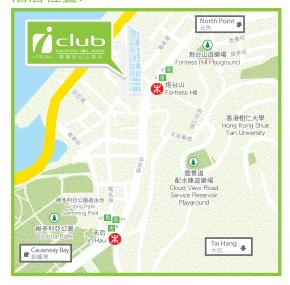

# 酒店位置:

# 富薈炮台山酒店 酒店資料概覽

富薈炮台山酒店位於港島區優越地理位置一炮台山及北角,鄰近交通網絡發達, 是購物、娛樂及商務的集中地。酒店距離電車站只有一分鐘步程,離炮台山 港鐵站亦只須四分鐘步程,乘搭電車前往銅鑼灣只須五分鐘,而前往香港會 議展覽中心亦只須七分鐘車程。酒店為住客提供全面無煙、時尚及舒適的住 宿環境和免費無線上網服務,是追求品味及高科技生活的商務旅客的睿智居 停之選。

## 車程距離:

香港國際機場 : 38.5公里(48分鐘) 香港迪士尼樂園 : 26.5公里(41分鐘) 亞洲國際博覽館 : 42公里(53分鐘) 香港會議展覽中心 : 3.2公里(7分鐘) 香港中央圖書館 : 900米(4分鐘) 維多利亞公園 : 900米(4分鐘)

## 步行距離:

天后廟 : 650米 (11分鐘) 天后食坊 : 350米 (6分鐘) 炮台山港鐵站 (A出口) : 260米 (4分鐘)