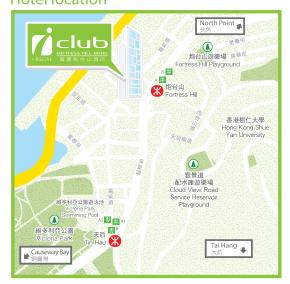

## **Hotel location**

# iclub Fortress Hill Hotel Hotel fact sheet

Centrally located in Fortress Hill, iclub Fortress Hill Hotel offers easy access to main shopping, entertainment and financial districts in Hong Kong. It takes only a 1-minute walk to the nearby tram station or a 4-minute walk to get to the Fortress Hill MTR station. Guests may also access Causeway Bay within 5 minutes by tram or reach the Hong Kong Convention and Exhibition Centre within 7 minutes by car. As a smart inspired choice for discerning business travellers, the hotel offers a completely smoke-free, stylish and comfortable living environment with complimentary Wi-Fi Internet access.

# Driving distance:

Hong Kong International Airport : 38.5km (48 minutes)
Hong Kong Disneyland : 26.5km (41 minutes)
AsiaWorld-Expo : 42km (53 minutes)
Hong Kong Convention and Exhibition Centre : 3.2km (7 minutes)
Hong Kong Centre Library : 900m (4 minutes)
Victoria Park : 900m (4 minutes)

# Walking distance:

Tin Hau Temple : 650m (11 minutes)
Tin Hau Food Square : 350m (6 minutes)
Fortress Hill MTR Station (Exit A) : 260m (4 minutes)