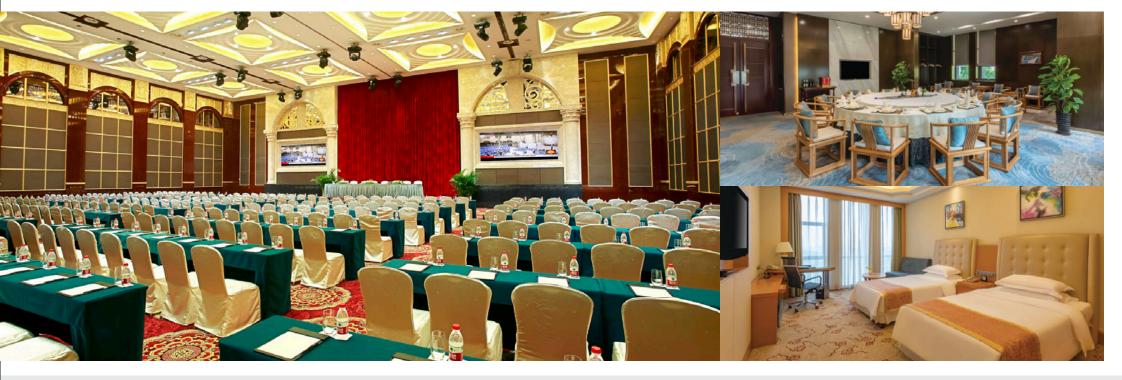

## Meeting & Event Facilities

Regal Kangbo Hotel features the most extensive meeting and conference facilities in Dezhou that are perfect for all types of meetings, conferences, cocktails, group gatherings and banquets. There are 7 function and meeting rooms, including a large pillar-free Grand Ballroom, which can host 760 guests for a meeting function or 400 guests for a sit-down banquet.