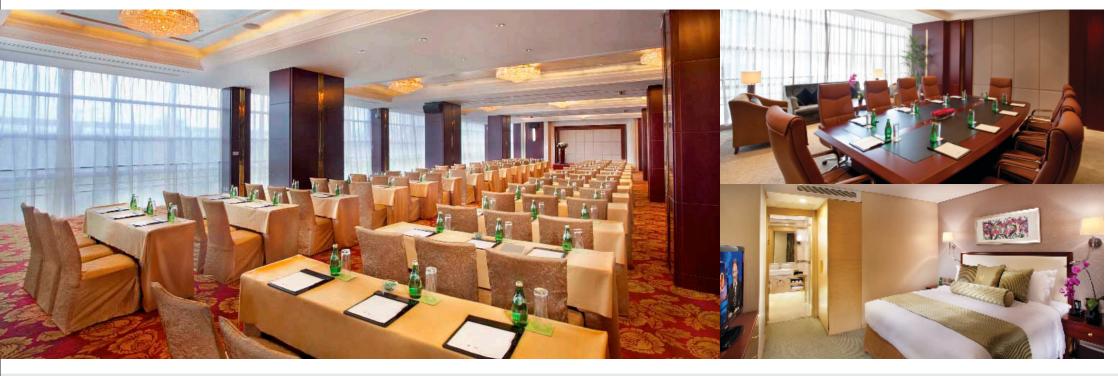

## The World's Best Airport Hotel

Regal Airport Hotel is just a 2-minute stroll from the airport terminal across an enclosed link bridge, perfect for business or leisure travellers. The city's business, shopping and entertainment centre, Central, is only 24 minutes away by Airport Express. AsiaWorld-Expo is a 1-minute ride on the Airport Express, while Hong Kong Disneyland is 15 minutes down the road.

## Meeting & Event Facilities

Regal Airport Hotel features 30 function rooms including one of the largest pillar-free hotel grand ballrooms in Hong Kong with a built-in LED wall (9m x 4m), which can accommodate a maximum of 1,500 guests, as well as other various-sized meeting and conference facilities include the Executive Conference Centre consisting of 13 contemporary meeting rooms that are ideal for all kinds of meetings and events. The landscape garden provides an alternative to the conventional meeting and dining venues, where team building workshops, outside cocktail parties and other alfresco activities can be arranged.