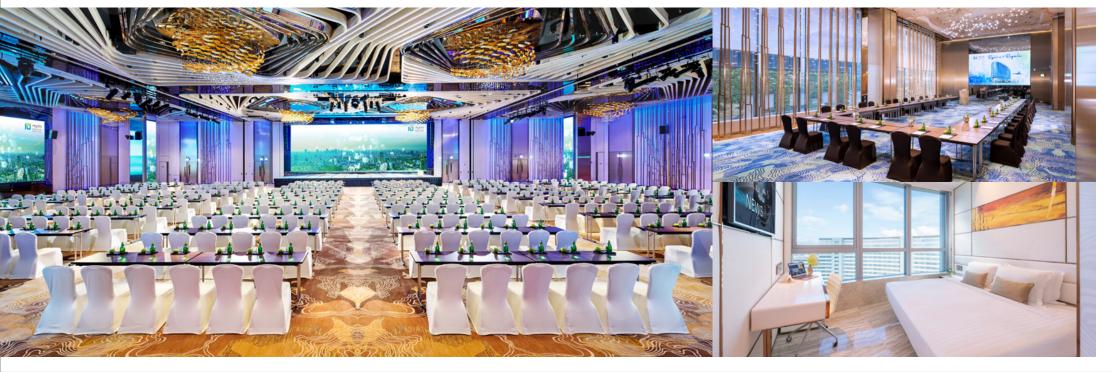

# Regala Skycity Hotel Hong Kong

8 Airport Expo Boulevard, Hong Kong International Airport, Chek Lap Kok, Hong Kong

Tel: (852) 3556 3288 Fax: (852) 3556 3299 Email: info@skycity.regala-hotels.com

Website: www.regala-hotels.com/en/regala-skycity-hotel

1,208 Guestrooms

90 Suites

Restaurants and Bars

8 Function Rooms

## Regenerate · Revive · Rejoice

Regala Skycity Hotel is directly connected to AsiaWorld-Expo and 11 SKIES, with a 2-minute walk on a climate-controlled footbridge. The hotel is strategically located in close proximity to the Airport Express Line, Airport Terminal, Tuen Mun-Chek Lap Kok Link, and Hong Kong-Zhuhai-Macao Bridge with easy access to the Greater Bay Area.

## **Meeting & Event Facilities**

Regala Skycity Hotel is the only event venue in Lantau Island with a luxurious ballroom and two banquet halls on the same floor. With a total of 2,800 sq.m. of flexible space, a ceiling of 6.7m high, state-of-the-art technology featuring synchronised AV system, 6 LED walls and 6 vertical LED panels, along with an expert team of organisers to provide comprehensive support and meticulous services for events of any size, any wedding or gala occasion to offer a seamless experience.