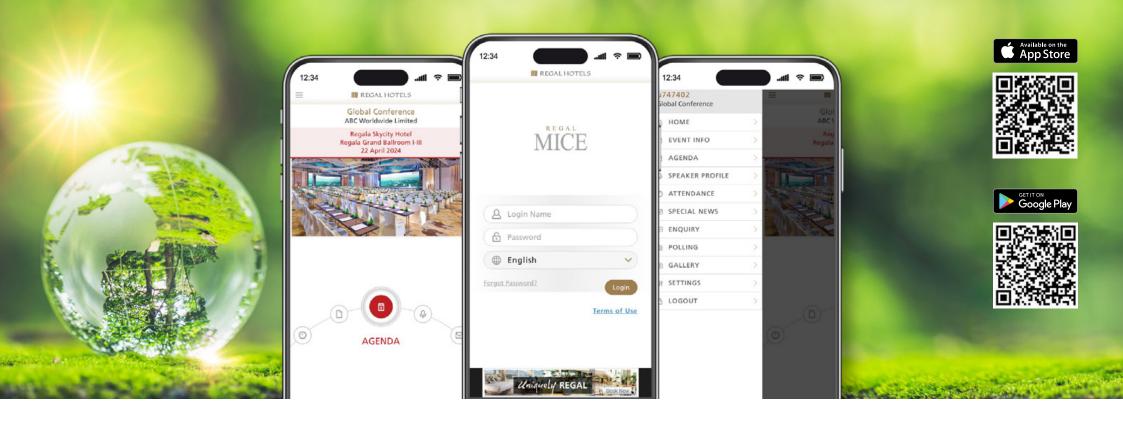

## Green Meeting with Multi-function Meeting & Conference App

To plan a meeting that aligns with your ESG goals, a wealth of innovative ideas and services are available at Regal Hotels. Go green with our multi-function Regal MICE App and Green Meeting Package, which offers sustainable meeting solutions to meet event planners and organisers' needs with optimal efficiency.

Meeting organisers who hold events in Regal Hotels in Hong Kong are entitled for free access and usage of this powerful App.

Contact us for an eco-friendly meeting experience!

**Green Meeting Package** 