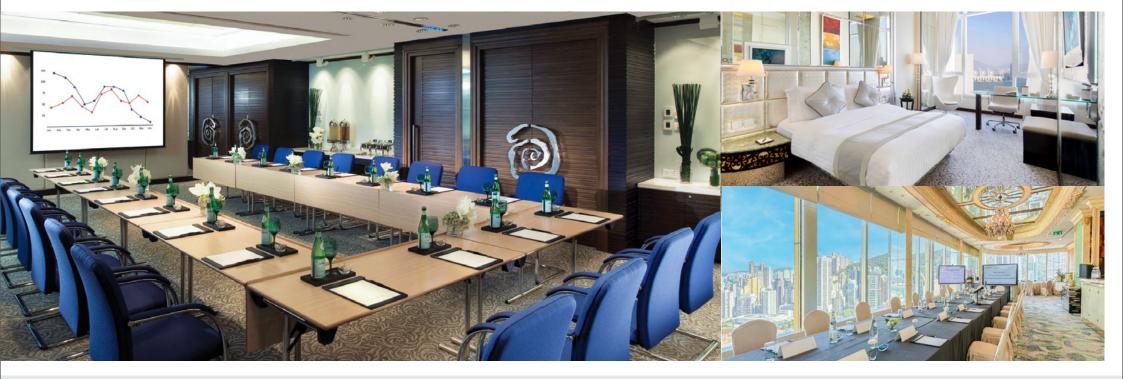

## Regal Kowloon Hotel HONG KONG

71 Mody Road, Tsimshatsui, Hong Kong Tel: (852) 2722 1818 Fax: (852) 2369 6950 Email: info@kowloon.regalhotel.com

Website: www.regalhotel.com/en/regal-kowloon-hotel

600 Guestrooms

39 Suites 5 Restaurants and Bars

## **Exhilarating and Convenient Landmark Location**

Regal Kowloon Hotel offers guests a touch of classic European elegance and Oriental hospitality, right at the heart of Tsim Sha Tsui, Kowloon's diverse commercial and entertainment centre. In a prime location, the hotel is within walking distance from East Tsim Sha Tsui, Hung Hom and Tsim Sha Tsui MTR stations, providing convenient access throughout Hong Kong, Kowloon and the New Territories as well as to other cities of Mainland China. Hong Kong International Airport is reachable in just a 35-minute drive. Those who prefer a more leisure journey to Hong Kong Island can cross Victoria Harbour by taking the Star Ferry.

## **Meeting & Event Facilities**

Regal Kowloon Hotel provides 18 wonderfully designed function rooms including the splendid Versailles Ballroom with a LED wall that can comfortably accommodate functions for up to 450 guests. Each multi-function room is well-equipped with the latest high-tech facilities to ensure your conference or social gathering is a success.