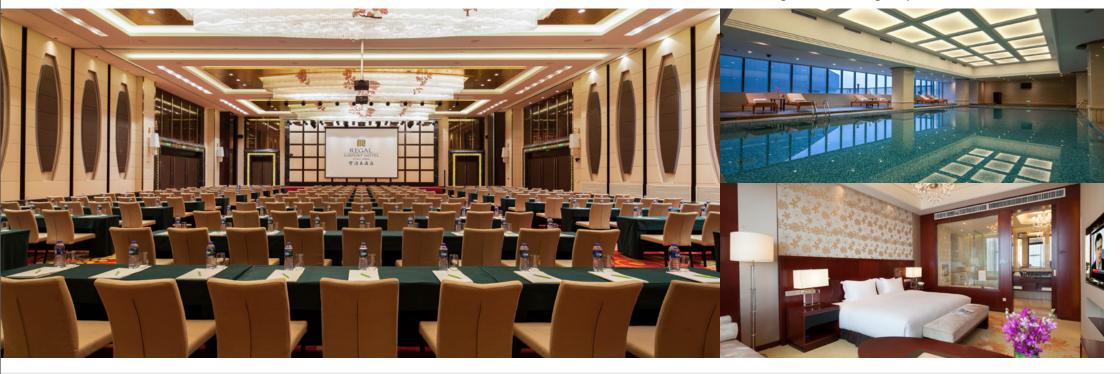

## Xi'an Gateway to the World

Conveniently located in Xi'an Xianyang International Airport, Regal Airport Hotel, Xi'an is the only hotel directly connected to Airport Terminal 3 by a covered link bridge. The hotel is around 30 km away from downtown Xi'an and 15 km away from downtown Xianyang. All rooms are tastefully designed in a contemporary setting, with a variety of entertainment facilities, offering a remarkable accommodation experience for business and leisure travellers.

### **Meeting & Event Facilities**

Regal Airport Hotel, Xi'an provides a 720 sq.m. multi-function Grand Ballroom which hosts up to 1,200 guests, 19 modern meeting rooms equipped with the latest audio-visual equipment. Our professional banquet team is dedicated to assisting you in organising every event and providing preferential meeting combinations for you which include venue rental, coffee breaks, meals, stationery and audio-visual equipment.