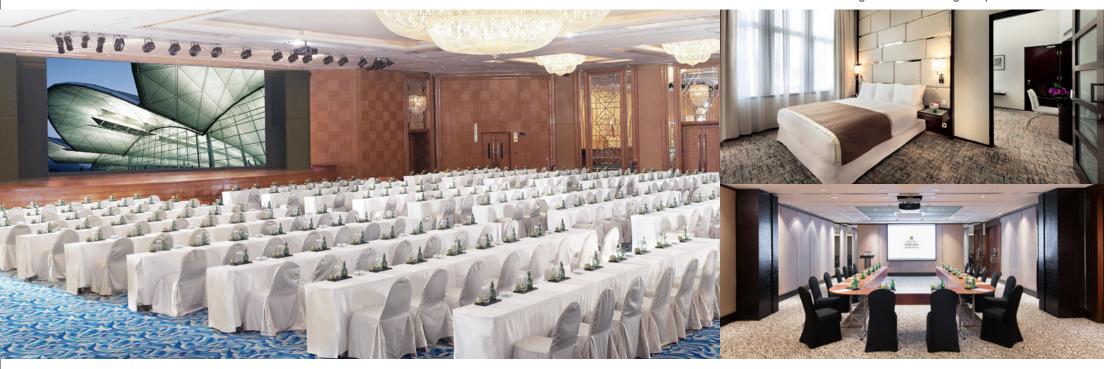

## Meeting & Event Facilities

Regal Airport Hotel features 30 function rooms including one of the largest pillar-free hotel grand ballrooms in Hong Kong with a built-in LED wall (9m x 4m), which can accommodate a maximum of 1,500 guests, as well as other various-sized meeting and conference facilities include the Executive Conference Centre consisting of 13 contemporary meeting rooms that are ideal for all kinds of meetings and events. The landscape garden provides an alternative to the conventional meeting and dining venues, where team building workshops, outside cocktail parties and other alfresco activities can be arranged.